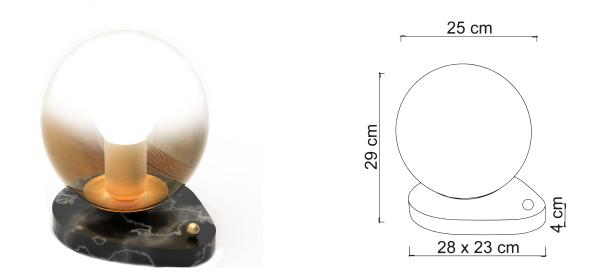

 8651
 EVA/L

 Power
 1 x max 26W

 Input
 220/240 V-50/60Hz

 Lampholder
 E27 - Bulb not included

 IP
 20

Item do not completed of glass, check at pag. 44 of catalogue